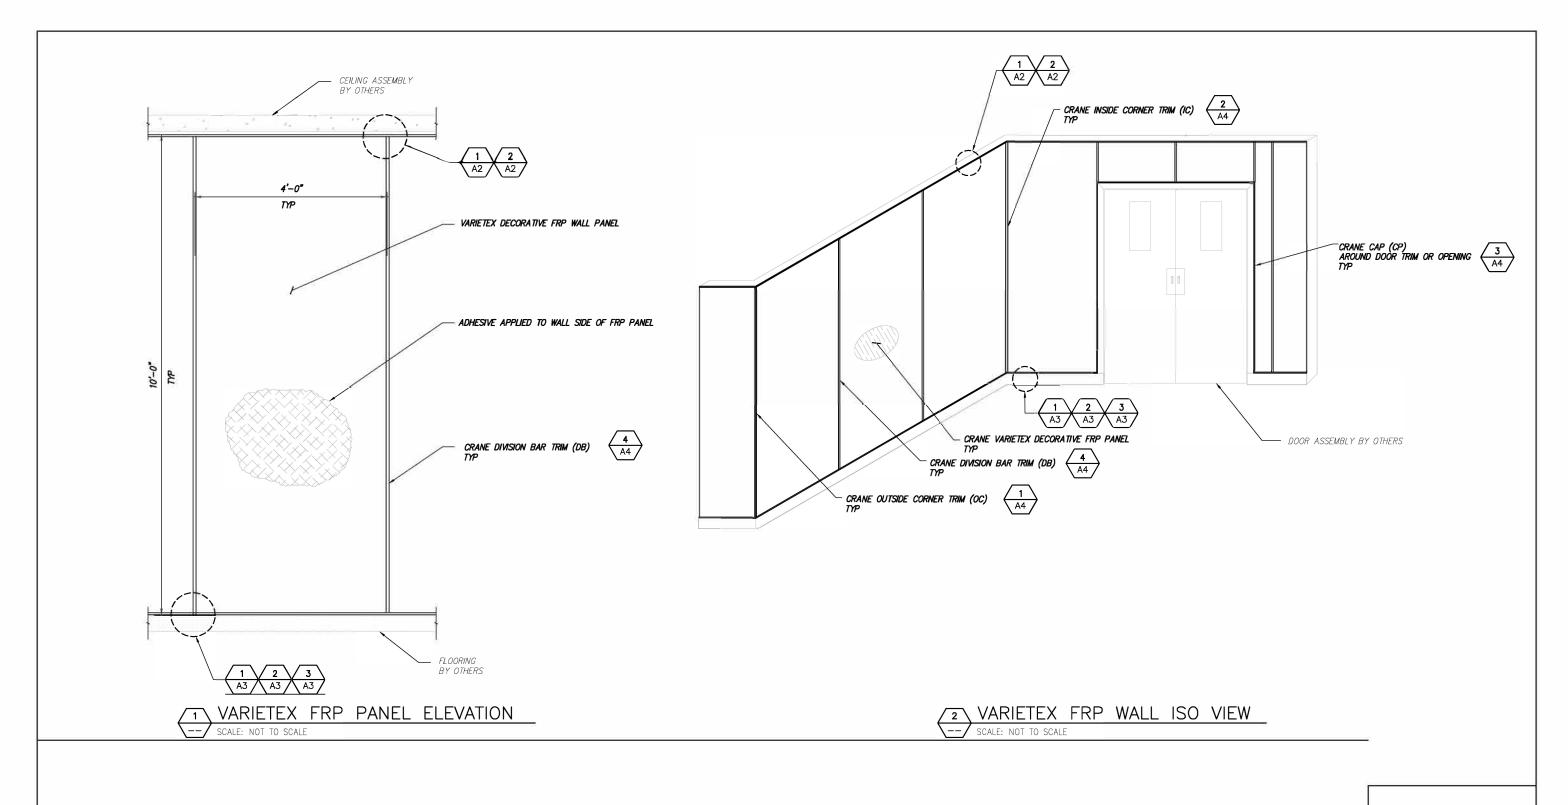

.090" CRANE VARIETEX DECORATIVE FRP PANEL NOTES

- SEE INSTALLATION GUIDE (6876) FOR COMPLETE INSTALLATION RECOMMENDATIONS.
- SEE TECHNICAL DATA SHEET (6704, 7777, 6743, 7732, 7031, 6483) FOR VARIETEX® DECORATIVE FRP INFORMATION AND COLOR CODES.

  OTHER VARIETEX® FORMULATIONS INCLUDE: STA, SSTA, LBALN, LNAM, STAS, STCS, LNMC, STC, SSTC, LBCLN, FTBB, STC, STDSC, MXGCJ, SMXGJ.

  SEE TECHNICAL DATA SHEET (6560) FOR CRANE SILHOUETTE TRIM ACCESSORY INFORMATION.
- SEE TECHNICAL DATA SHEET (7799) FOR COLORED SILICONE SEALANT INFORMATION (CRCS, CRCL, CRCG).
- ALLOW 1/8" (3.2 MM) CLEARANCE AROUND ALL PENETRATIONS FOR FIXTURES, ELECTRICAL BOXES, PIPING, ETC.
- ALL FRP PANEL VERTICAL SEAMS SHALL HAVE A 1/8 THERMAL EXPANSION GAP BETWEEN PANEL AND CENTER MOLDING.
- ALL FRP PANEL HORIZONTAL SEAMS SHALL HAVE A 1/4" THERMAL EXPANSION GAP BETWEEN PANEL AND FLOOR/CEILING.

.075" CRANE DESIGNS DECORATIVE FRP PANEL NOTES

- SEE INSTALLATION GUIDE (6876) FOR COMPLETE INSTALLATION RECOMMENDATIONS.
- SEE TECHNICAL DATA SHEET (7505) FOR DESIGN SMOOTH IMAGED PANEL INFORMATION AND COLOR/PATTERN CODES.
  OTHER SMOOTH DESIGNS FORMULATIONS INCLUDE: IPSA, IPSC, IPCN.
- SEE TECHNICAL DATA SHEET (6560) FOR CRANE SILHOUETTE TRIM ACCESSORY INFORMATION.
- ALLOW 1/8" (3.2 MM) CLEARANCE AROUND ALL PENETRATIONS FOR FIXTURES, ELECTRICAL BOXES, PIPING, ETC. ALL FRP PANEL VERTICAL SEAMS SHALL HAVE A 1/8" THERMAL EXPANSION GAP BETWEEN PANEL AND CENTER MOLDING.
- ALL FRP PANEL HORIZONTAL SEAMS SHALL HAVE A 1/4 THERMAL EXPANSION GAP BETWEEN PANEL AND FLOOR/CEILING.

ELEV/ISO A-1

|     |          |            |     | _   |       |
|-----|----------|------------|-----|-----|-------|
|     |          |            |     |     |       |
|     |          |            |     |     |       |
| 0   | 12/04/19 | ISSUE DATE | PFS |     |       |
| NO. | DATE     | REVISIONS  | BY  | СНК | APP'D |