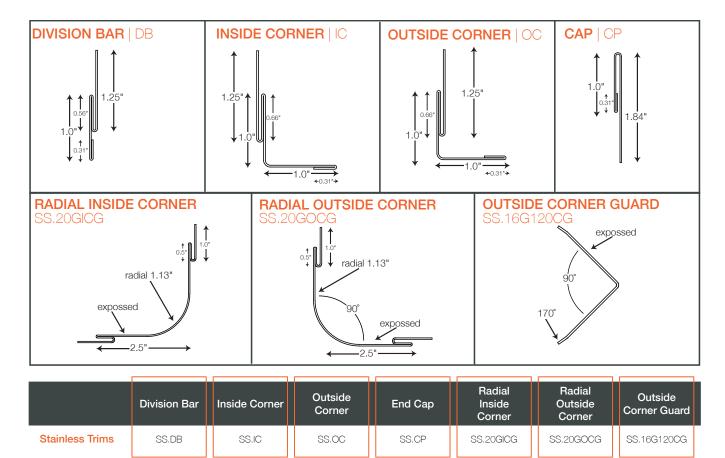

## **PRODUCT**

Stainless Trims are the answer to having a sanitary, durable, and clean transition while providing increased impact resistance and longevity to develop a more aesthetically pleasing finish.

## **PURPOSE**

For use with GLASBORD wall panels for a seamless hygienic solution. Available in 8' and 10' lengths.

NOTE: Images are not drawn to scale and are depicted in inches

A global leading provider of resilient wall and ceiling coverings. Kemlite® was established in 1954 and the company changed names to Crane Composites in 2007. Crane Composites is headquartered in Channahon, IL and all our products are manufactured in the United States. We work with hundreds of distributors, ensuring our products are easily accessible and readily available to our customers.