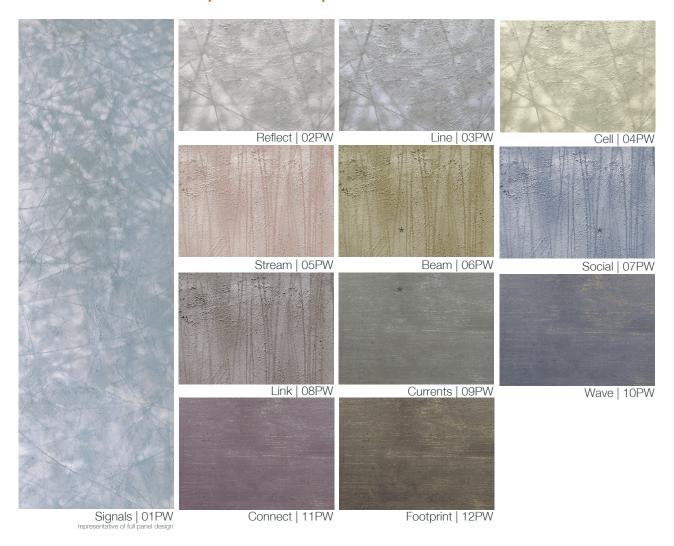

# PATHWAYS COLLECTION

Inspired by both the natural and digital worlds. The Pathways Collection echoes the variegated colors and shapes seen during a stroll through nature. But it's also inspired by digital connection points - another type of pathway humans use every day, one that's often unseen or indistinct.

## 12 Patterns custom patterned wall panels from DESIGNS FRP