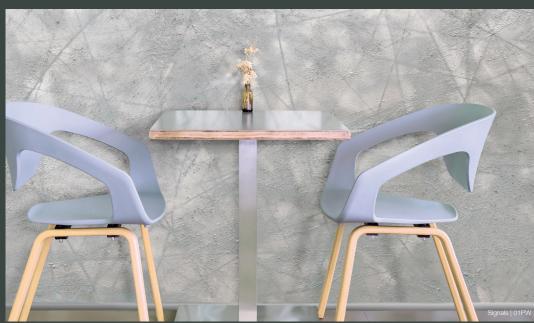

# PATHWAYS COLLECTION

Inspired by both the natural and digital worlds. The Pathways Collection echoes the variegated colors and shapes seen during a stroll through nature. But it's also inspired by digital connection points - another type of pathway humans use every day, one that's often unseen or indistinct.

## 12 Patterns custom patterned wall panels from DESIGNS FRP