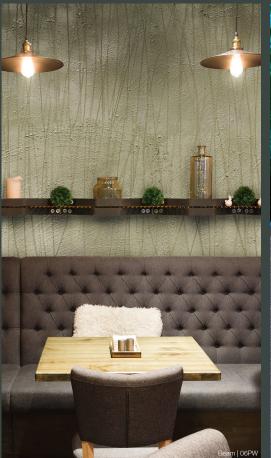

# PATHWAYS COLLECTION

Inspired by both the natural and digital worlds. The Pathways Collection echoes the variegated colors and shapes seen during a stroll through nature. But it's also inspired by digital connection points - another type of pathway humans use every day, one that's often unseen or indistinct.

## 12 Patterns custom patterned wall panels from DESIGNS FRP