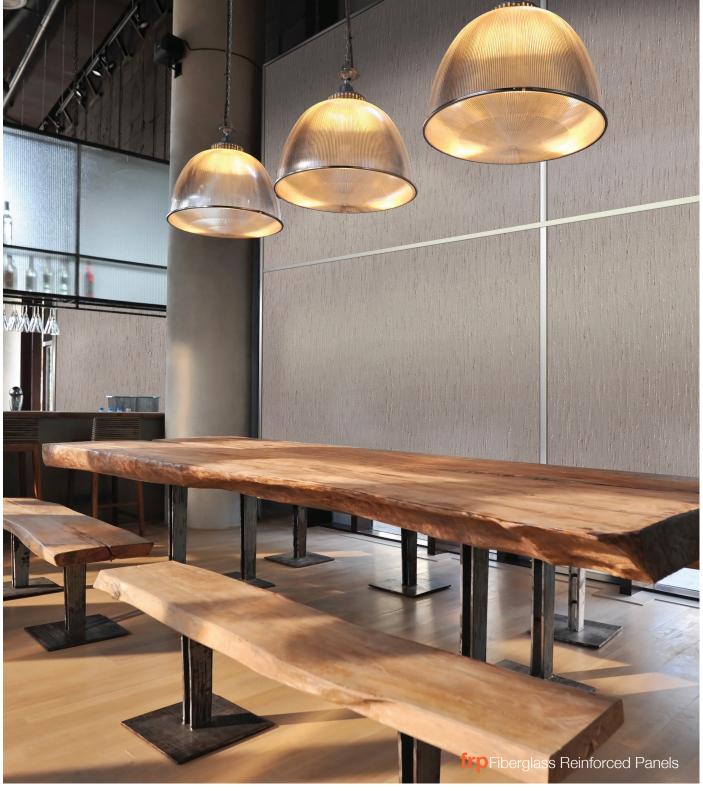

# HEARTLAND COLLECTION

Textures inspired by man made patterns - patterns and colors that are woven into the earlth's landscape.

# 8 Patterns custom patterned wall panels from DESIGNS FRP