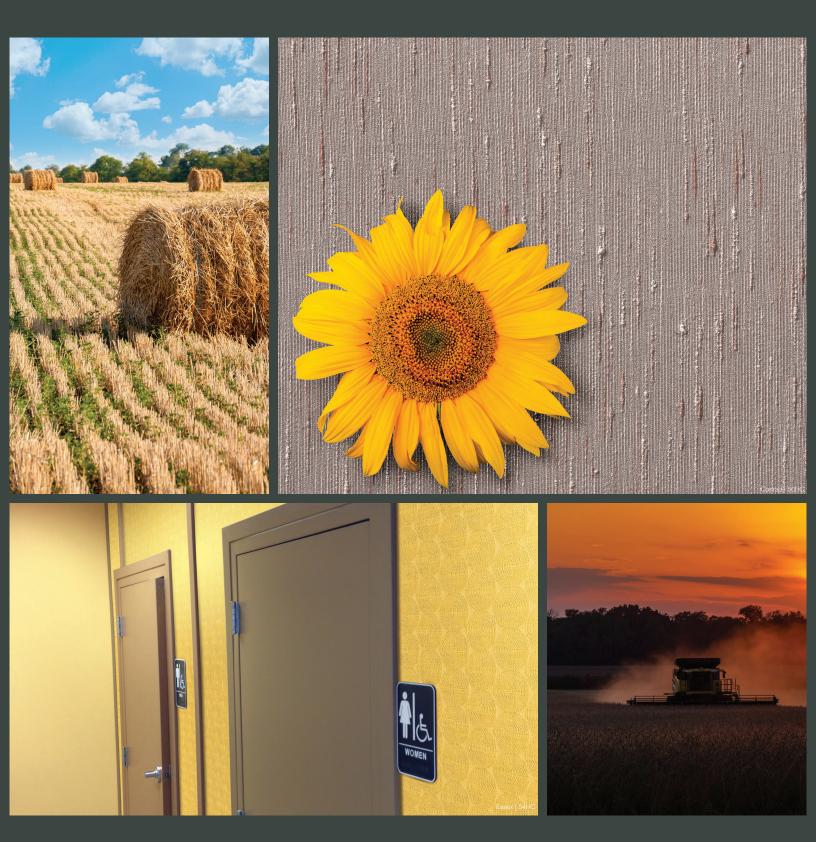

# HEARTLAND COLLECTION

Textures inspired by man made patterns - patterns and colors that are woven into the earlth's landscape.

# 8 Patterns custom patterned wall panels from DESIGNS FRP