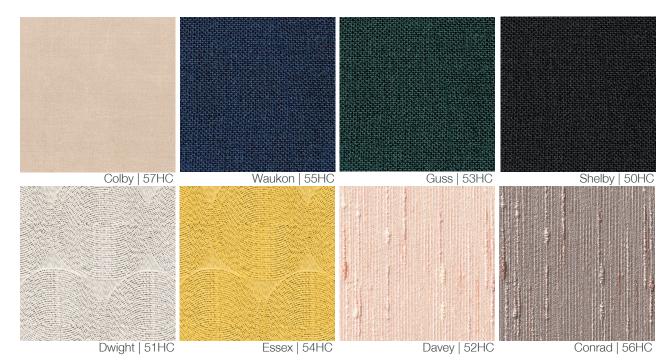

# 8 Patterns custom patterned wall panels from DESIGNS FRP

IMAGES ARE BASED ON A 2'X2' EXAMPLE - FULL PANELS MAY HAVE SLIGHT DIFFERENCES IN PATTERN AND HUE IN ORDER TO PORTRAY A REALISTIC MATERIAL VIEW.

DUE TO LIMITATIONS OF THE PRINTING PROCESS, PATTERNS AND COLORS MAY VARY. THEY ARE A REPRESENTATION OF THE PRODUCT. PLEASE OBTAIN A SAMPLE BEFORE MAKING A FINAL SELECTION AT FRPSAMPLES.COM