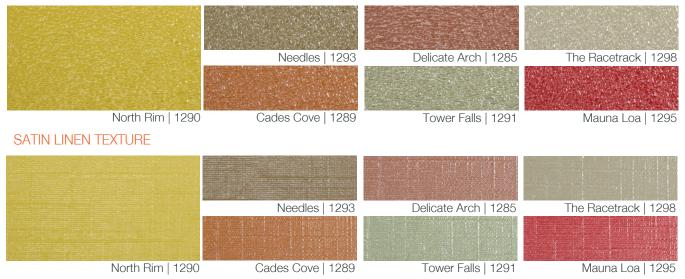

# 7 Colors + 2 Textures innovative wall panels from VARIETEX FRP

#### SATIN SANDSTONE TEXTURE