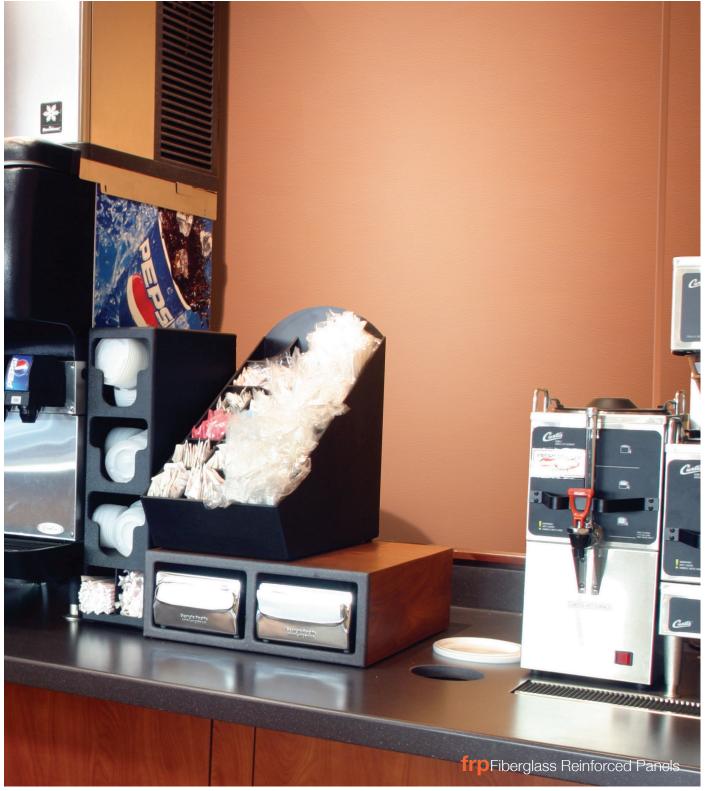

## product specs

AVAILABLE SIZES: 4' x 8' | 4' x 10'

THICKNESSES: 0.09"

FIRE RATINGS:\*\* Class C per ASTM E-84 | CAN/ULC-S102

#### ACCESSORIES:

Color Rite<sup>™</sup> Color-Matched Silicone Caulk Aluminum Moldings

MINIMUM ORDER QUANTITIES AND OTHER TERMS MAY APPLY. PLEASE CONTACT SALES@CRANECOMPOSITES.COM FOR ADDITIONAL INFORMATION