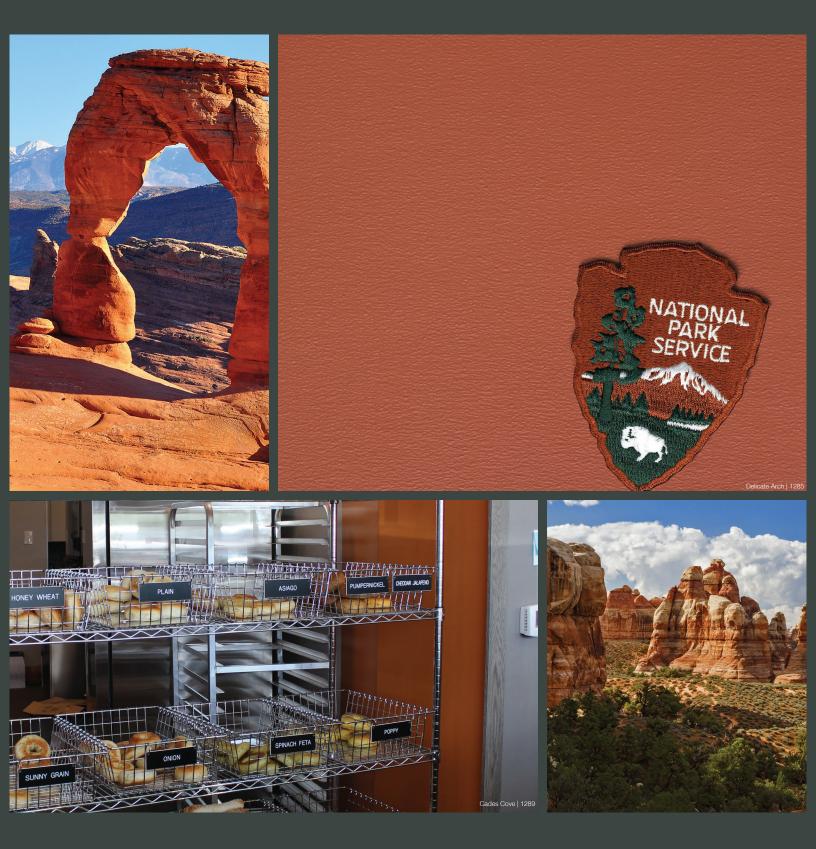

Bold colors drawn from earth's formations - backdrops that are alluring and protect natural wonders. The Parks Collection reflects the rich bright colors from the most famous national park in the United States.