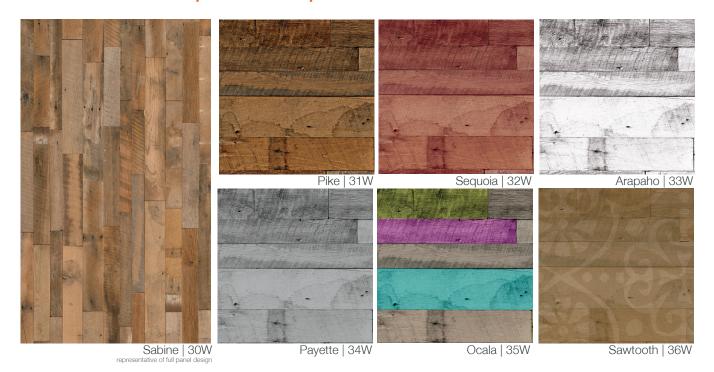

## 7 Patterns custom patterned wall panels from DESIGNS FRP

MINIMUM ORDER QUANTITIES AND OTHER TERMS MAY APPLY. PLEASE CONTACT SALES@CRANECOMPOSITES.COM FOR ADDITIONAL INFORMATION

IMAGES ARE BASED ON A 2'X2' EXAMPLE - FULL PANELS MAY HAVE SLIGHT DIFFERENCES IN PATTERN AND HUE IN ORDER TO PORTRAY A REALISTIC MATERIAL VIEW.

DUE TO LIMITATIONS OF THE PRINTING PROCESS, PATTERNS AND COLORS MAY VARY. THEY ARE A REPRESENTATION OF THE PRODUCT. PLEASE OBTAIN A SAMPLE BEFORE MAKING A FINAL SELECTION AT FRPSAMPLES.COM