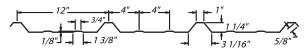

#### STANDARD PROFILES

4.2" x 1-1/16" Rib | Profile #008

Ridgelight | Profile #297

2.67" x 7/8" Rib | Profile #009

Grand Rib III | Profile #509

13/4" 5.33" x 1-3/4" V-Beam | Profile #041

R-Panel | Profile #162

Drawing not to scale. Please obtain a sample of the product before making a final selection at FRPSamples.com

Above are a few of our standard profiles. Crane Composites Engineered FRP does have the ability to customize tooling to manufacture specific profiles. Additional and more detailed drawings are available upon request.