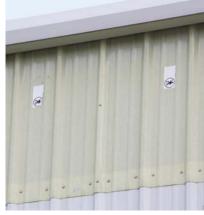

#### COLOR CHANGE IN THE REAL WORLD

SunStrong panels were installed five years ago alongside competitive panels as translucent white sidelights on the same wall. The panels were installed facing south in southeastern location in the United States. SunStrong panels remain bright white while the conventional FRP panels have characteristically yellowed. SunStrong panels are proven color-stable, durable, strong, and low maintenance.

COMPETITIVE PANELS

00110110110