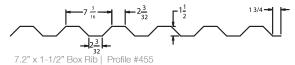

#### STANDARD PROFILES

4.2" x 1-1/16" Rib | Profile #008

Ridgelight | Profile #297

2.67" x 7/8" Rib | Profile #009

Grand Rib III | Profile #509

13/4" 5.33" x 1-3/4" V-Beam | Profile #041

R-Panel | Profile #162

Drawing not to scale. Please obtain a sample of the product before making a final selection at FRPSamples.com

Above are a few of our standard profiles. Crane Composites Engineered FRP does have the ability to customize tooling to manufacture specific profiles. Additional and more detailed drawings are available upon request.