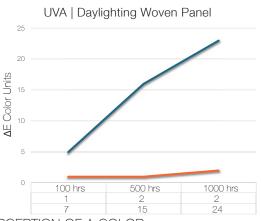

#### ACCELERATED WEATHER TESTING

 $\Delta \text{E}$  - (DELTA E, DE) IS THE MEASURE OF CHANGE IN VISUAL PERCEPTION OF A COLOR.

#### **FIBERBLOOM**

QUVA Exposure Hours 500 1000 1500 2000 SUNSTRONG 10 10 10 10

10 - No Effect/Perfect | 8 Very Slight | 6 Slight to Moderate

4 - Moderate to Severe | 2 Very Severe | 0 Extreme