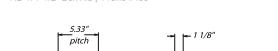

#### STANDARD PROFILES

4.2" x 1-1/16" Rib | Profile #008

Ridgelight | Profile #297

2.67" x 7/8" Rib | Profile #009

Grand Rib III | Profile #509

13/4" 5.33" x 1-3/4" V-Beam | Profile #041

R-Panel | Profile #162

Drawing not to scale. Please obtain a sample of the product before making a final selection at FRPSamples.com

Above are a few of our standard profiles. Crane Composites Engineered FRP does have the ability to customize tooling to manufacture specific profiles. Additional and more detailed drawings are available upon request.