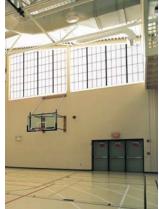

# **SUNSTRONG®** Sustainable Daylighting FRP Panel Solutions

Turn off the lights when outside it's bright. Select Crane Composites SunStrong daylighting panels to brighten your facility with natural light. SunStrong panels deliver exceptional color stability and superior weather performance for metal building skylight and sidelight applications.

SunStrong panels are engineered with an advanced polymer system for premium weathering and exceptional color stability – providing up to ten times better performance than conventional FRP panels. Panels are available in a variety of colors and weights to meet strength and light transmission requirements. SunStrong panels with not rust, rot, mold, mildew or corrode and are backed by a 20-year limited warranty.