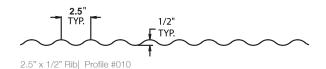

#### STANDARD PROFILES

4.2" x 1-1/16" Rib | Profile #008

Ridgelight | Profile #297

2.67" x 7/8" Rib | Profile #009

Grand Rib III | Profile #509

13/4" 5.33" x 1-3/4" V-Beam | Profile #041

R-Panel | Profile #162

Drawing not to scale. Please obtain a sample of the product before making a final selection at FRPSamples.com

Above are a few of our standard profiles. Crane Composites Engineered FRP does have the ability to customize tooling to manufacture specific profiles. Additional and more detailed drawings are available upon request.