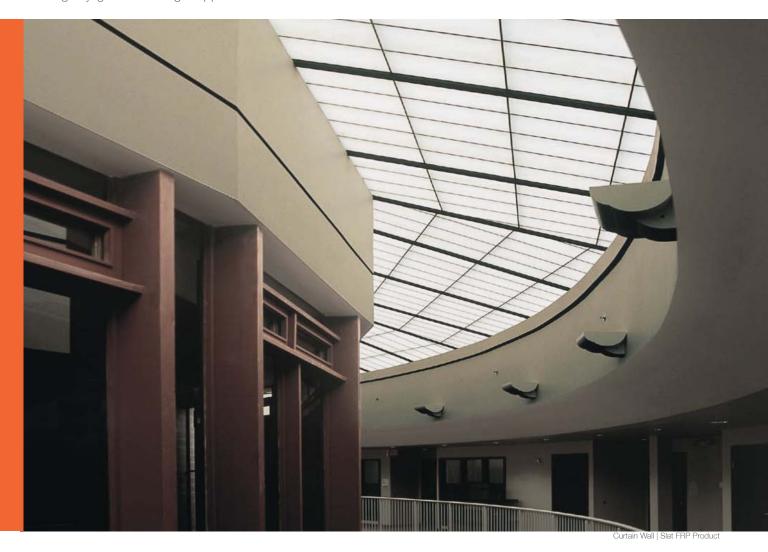

# **SUNSTRONG®** Sustainable Daylighting FRP Panel Solutions

Turn off the lights when outside it's bright. Select Crane Composites SunStrong daylighting panels to brighten your facility with natural light. SunStrong panels deliver exceptional color stability and superior weather performance for metal building skylight and sidelight applications.

SunStrong panels are engineered with an advanced polymer system for premium weathering and exceptional color stability – providing up to ten times better performance than conventional FRP panels. Panels are available in a variety of colors and weights to meet strength and light transmission requirements. SunStrong panels with not rust, rot, mold, mildew or corrode and are backed by a 20-year limited warranty.

## SUSTAINABLE FRP PANEL SOLUTIONS

DAYLIGHTING | COOLING TOWER | GREENHOUSE | INDUSTRIAL