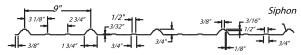

#### STANDARD PROFILES

4.2" x 1-1/16" Rib | Profile #008

Ridgelight | Profile #297

2.67" x 7/8" Rib | Profile #009

Grand Rib III | Profile #509

13/4" 5.33" x 1-3/4" V-Beam | Profile #041

R-Panel | Profile #162

Drawing not to scale. Please obtain a sample of the product before making a final selection at FRPSamples.com

Above are a few of our standard profiles. Crane Composites Engineered FRP does have the ability to customize tooling to manufacture specific profiles. Additional and more detailed drawings are available upon request.