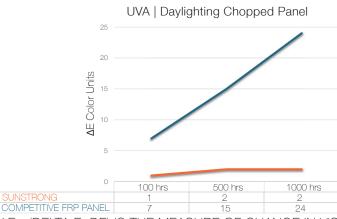

#### ACCELERATED WEATHER TESTING

 $\Delta \text{E}$  - (DELTA E, DE) IS THE MEASURE OF CHANGE IN VISUAL PERCEPTION OF A COLOR.

#### **FIBERBLOOM**

QUVA Exposure Hours 500 1000 1500 2000 SUNSTRONG 10 10 10 10

10 - No Effect/Perfect | 8 Very Slight | 6 Slight to Moderate

4 - Moderate to Severe | 2 Very Severe | 0 Extreme