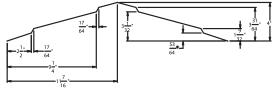

#### STANDARD PROFILES

4.2" x 1-1/16" Rib | Profile #008

Ridgelight | Profile #297

2.67" x 7/8" Rib | Profile #009

Grand Rib III | Profile #509

13/4" 5.33" x 1-3/4" V-Beam | Profile #041

R-Panel | Profile #162

Drawing not to scale. Please obtain a sample of the product before making a final selection at FRPSamples.com

Above are a few of our standard profiles. Crane Composites Engineered FRP does have the ability to customize tooling to manufacture specific profiles. Additional and more detailed drawings are available upon request.