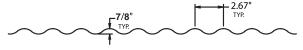

#### STANDARD PROFILES

4.2" x 1-1/16" Rib | Profile #008

Ridgelight | Profile #297

2.67" x 7/8" Rib | Profile #009

Grand Rib III | Profile #509

13/4" 5.33" x 1-3/4" V-Beam | Profile #041

R-Panel | Profile #162

Drawing not to scale. Please obtain a sample of the product before making a final selection at FRPSamples.com

Above are a few of our standard profiles. Crane Composites Engineered FRP does have the ability to customize tooling to manufacture specific profiles. Additional and more detailed drawings are available upon request.