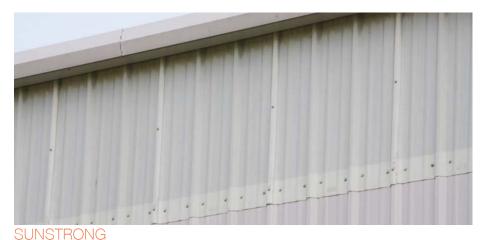

#### COLOR CHANGE IN THE REAL WORLD

SunStrong panels were installed five years ago alongside competitive panels as translucent white sidelights on the same wall. The panels were installed facing south in southeastern location in the United States. SunStrong panels remain bright white while the conventional FRP panels have characteristically yellowed. SunStrong panels are proven color-stable, durable, strong, and low maintenance.